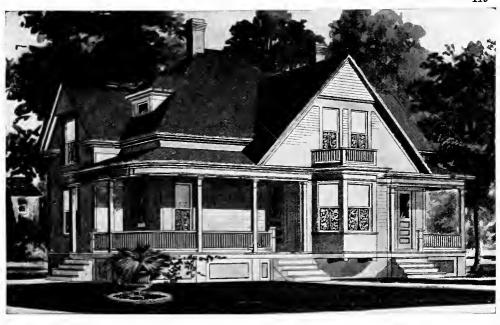

Size: Width, 35 feet; length, 31 feet, exclusive of porches

Blue prints consist of cellar and foundation plan; roof plan; first and second floor plans; front, rear, two side elevations; wall sections and all necessary interior details. Specifications consist of about twenty pages of typewritten matter.

Full and complete working plans and specifications of this house will be furnished for \$5.00. Cost of this house is from about \$2,500.00 to about \$2,800.00, according to the locality in which it is built.